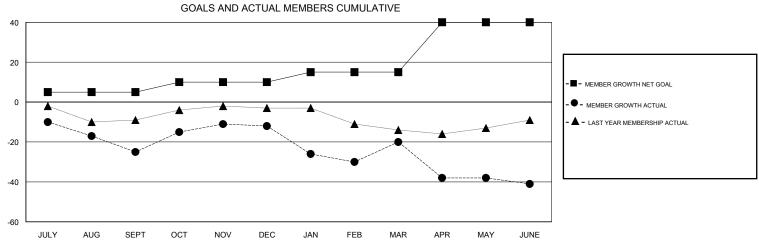

## District 27 D2

Results as of: 06/30/2018

32

62

## MICHAEL MOLENDA **LOCATION WISCONSIN GMT CA** Clubs Members RESULTS FOR 2017-2018 RESULTS FOR 2017-2018 NEW CLUB GOAL NEW CLUBS DROPPED CLUBS MEMBER GROWTH NET MEMBER GROWTH DROPPED QUARTER QUARTER GOAL ACTUAL MEMBERS ACTUAL (including transfers) 0 0 0 5 29 49 JULY/AUG/SEPT JULY/AUG/SEPT 0 0 5 49 34 OCT/NOV/DEC OCT/NOV/DEC

JAN/FEB/MAR

APR/MAY/JUNE

5

25

JUNE

27

44

0